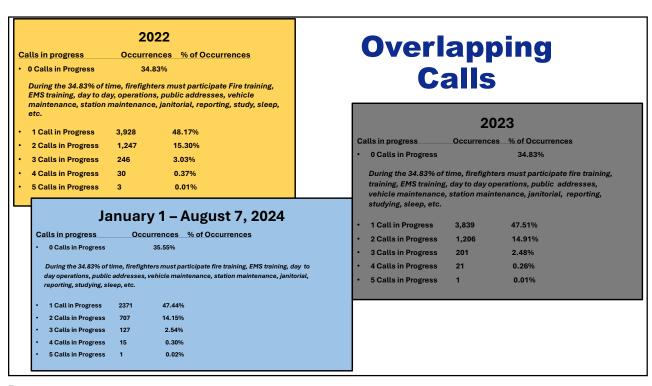

Deputy Chief King went into call volume. We have had several fire calls and have been doing well with these. Training in the heat prepares the crews for the hard times, and we are working to get used to the heat when it is safe. During May, Clearfield had 243 calls, West Point had 64, Sunset had 45, Syracuse had 12, Clinton had 6, Layton had 3, and Hooper had 1. May was the busiest month of the year, being up over 20 calls. 109 times, two calls were going on at the same time. There were 22 times where there were 3 calls at the same time. Four times four calls were going on at the same time. One time, there were five or more calls at a time.