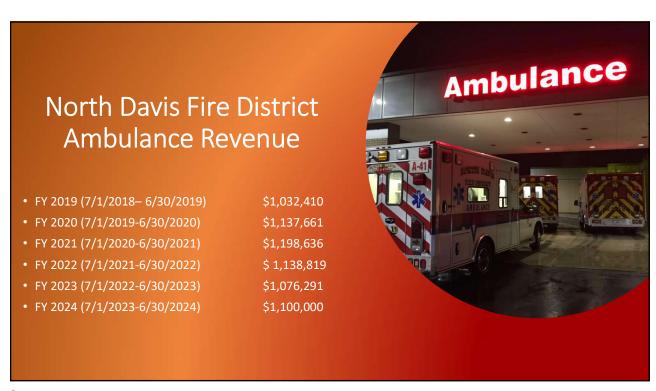

aphics, transfers, contractual write-offs, and ability to pay for services.
- <u>Fire Incident Recovery Fees</u> minimal collections, dependent upon the insured's insurance policy and willingness to pay.
- Plan Review Fees minimal revenue
- Inspection/Miscellaneous Fees minimal revenue
- <u>Sales Tax</u> **\$0.00** As a Local Service District, North Davis Fire District is <u>NOT ELIGIBLE</u> to receive sales tax, fuel tax, or utility tax revenue.

7

# North Davis Fire District Projected Revenue Sources for FY2025 Budget



Property Tax = 83.80% of Budget



Ambulance
Billing = 13.77%
of Budget



Fire Incident
Recovery = 0.41%
of Budget



Permit, Plan Review, & Inspection Fees = 0.22% of Budget



Interest & Misc. Fees = 1.23% of Budget



Impact Fees (one-time money) = 0.57% of Budget



9

#### **Utah Certified Tax Rates**

- Certified Tax Rate (CTR): is a number that is used to calculate the amount of tax levied on a property owner.
- **Residential:** 55% of the value of the residential property is taxable.
  - Example a property valued at \$300,000 would be taxed on 55% of its value. \$300,000 x 55% = \$165,000; \$165,000 x CTR = Amount of property tax revenue the district will receive for the residential property.
- Commercial: has a taxable value of 100%
  - Example a property valued at \$500,000 would be taxed on 100% of its value. \$500,000 x 100% = \$500,000; \$500,000 x CTR = Amount of property tax revenue the district will receive for the commercial property.

## **Historical Property Tax Rates Assessed by NDFD**

2018 Tax Rate: 0.001205 TNT Held - Final Tax Ra